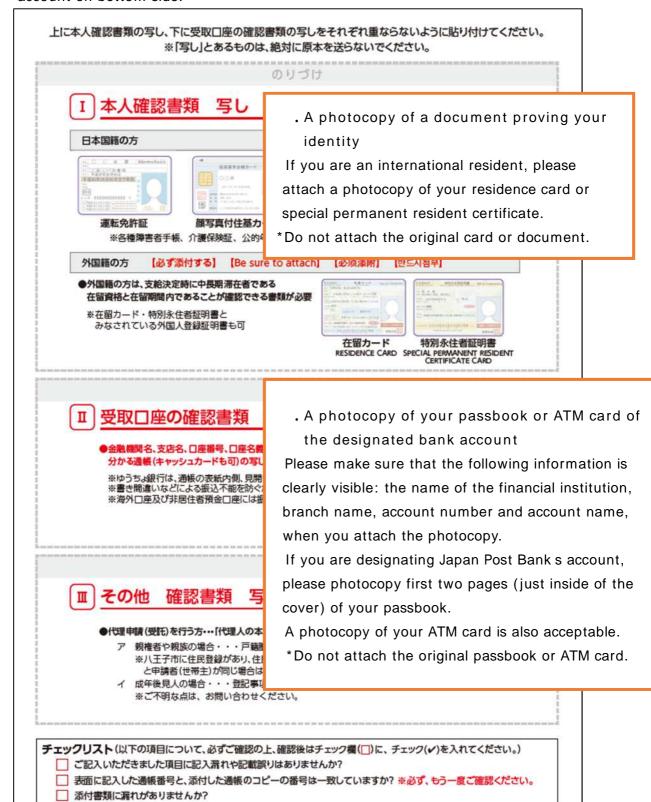

#### SAMPLE: Back

Glue a photocopy of a document proving your identity on top side of the form (back page) and a photocopy of your passbook or ATM card of the designated bank account on bottom side.