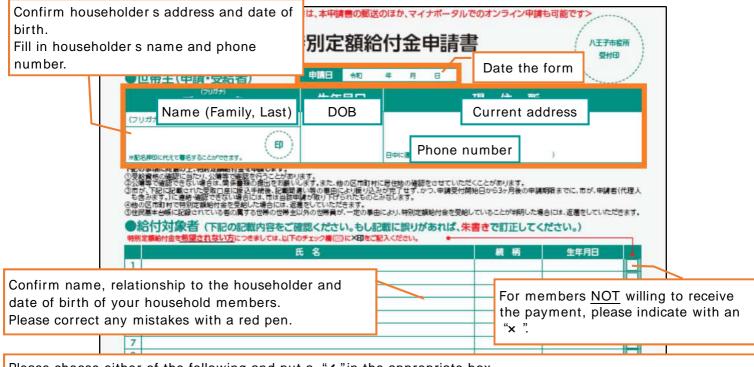

Fill in the boxes below.

Please choose either of the following and put a "v" in the appropriate box.

If you would like to receive the payment via direct deposit to your bank account

Tick the box on the left (I have a bank account) and fill out the box below with your account information. If you are unable to receive the payment via direct deposit to your bank account

Tick the box on the right (I don't have a bank account). (You'll receive a phone call from the city.)
\*Please choose the right box only if you don't have an account or have a special circumstance.