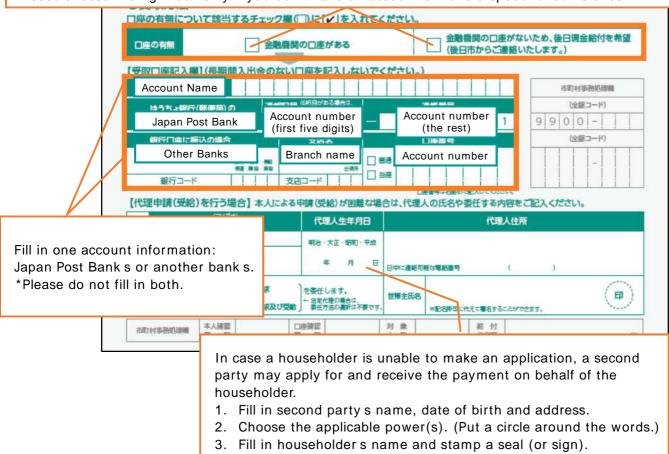

Fill in the boxes below.

Please choose either of the following and put a "v" in the appropriate box.

If you would like to receive the payment via direct deposit to your bank account

Tick the box on the left (I have a bank account) and fill out the box below with your account information. If you are unable to receive the payment via direct deposit to your bank account

Tick the box on the right (I don't have a bank account). (You'll receive a phone call from the city.)
\*Please choose the right box only if you don't have an account or have a special circumstance.